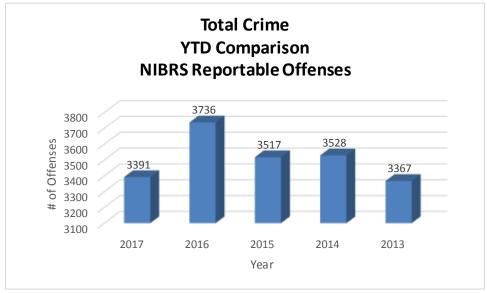

## **TOTAL CRIME**

The crime activity for the month of March 2017 was at a total of 1,261 NIBRS reportable offenses, there was a 20% decrease compared to the total number of offenses reported in March of last year. With Jonesboro population estimated to be equal to 72,958, the crime rate in March of this year was at 17 crimes per 1,000 population, compared to 22 crimes per 1,000 population last year. As indicated on the pie chart below, Other Crimes absorb the majority, 41%, of this month's crime activity (n = 521), Property Crimes comprise of 32% of crimes (n = 402), Crimes of Proactive Policing is comprised of 24% (n = 304) of all reported crimes, and Crimes Against Persons is comprised of 3% (n = 34) of all reported crimes this month.

<sup>&</sup>lt;sup>1</sup> Note: Population numbers are based on 2014 & 2015 population estimate, where 2015 population estimate is 72,958.

The charts below depict the frequencies of crimes in the month of March from year to year, frequencies of crime by year, and a year to date annual comparison.