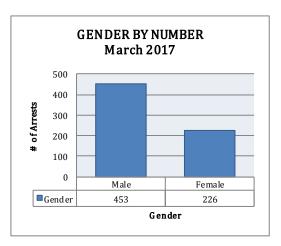

#### ARREST DEMOGRAPHICS

In March 2017, there were a total of 679 arrests carried out by the Jonesboro Police Department. This section breaks down this month's arrests by race and gender. The majority of arrestees, 67%, have been male (n=453), as opposed to 33% of female arrestees (n=226).