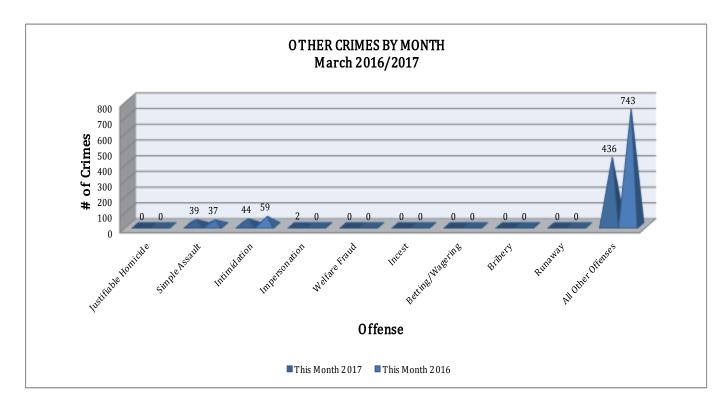

## **OTHER CRIMES**

There are 10 offenses that fall into the Other Crimes category. This month, there have been a total of 521 Other Crimes reported, a 38% decrease compared to March last year. Intimidation has decreased by 25% (a 15 incident decrease). All Other Offenses have decreased by 41% (a 307 incident decrease). No other major changes are noted in this category of crimes this month.