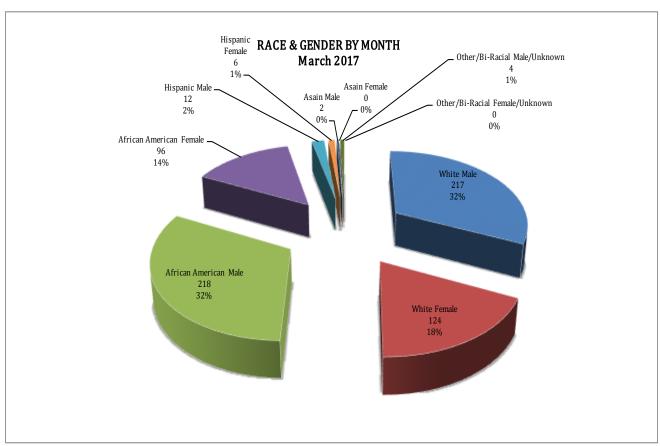

#### ARREST DEMOGRAPHICS

In March 2017, there were a total of 679 arrests carried out by the Jonesboro Police Department. This section breaks down this month's arrests by race and gender. The majority of arrestees, 67%, have been male (n=453), as opposed to 33% of female arrestees (n=226).

As for the racial/ethnic composition, the majority of arrestees have been Caucasian (50%) and African American (46%), compared to Hispanic (3%), Asian (0%), or other/unknown/bi-racial (1%). African American males make up the majority at 32% arrestees this month, followed by Caucasian males at 32% arrestees. Caucasian females make up 18%, while African American females make up 14% of all the arrestees this month. Hispanic males make up 2%, Hispanic females represent 1% of arrestees, Other/Unknown race males made up of 1% of arrestees, 0 female of Other/Unknown race were arrested this month, 2 Asian males and 0 Asian females were arrested this month.