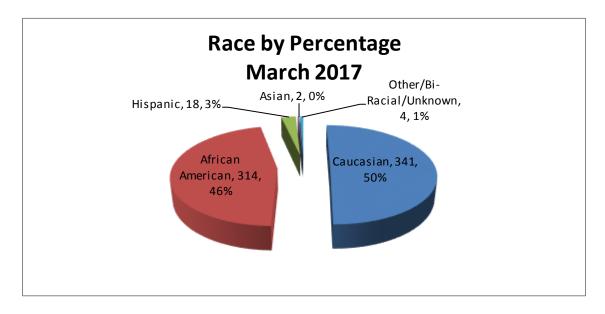

As for the racial/ethnic composition, the majority of arrestees have been Caucasian (50%) and African American (46%), compared to Hispanic (3%), Asian (0%), or other/unknown/bi-racial (1%). African American males make up the majority at 32% arrestees this month, followed by Caucasian males at 32% arrestees. Caucasian females make up 18%, while African American females make up 14% of all the arrestees this month. Hispanic males make up 2%, Hispanic females represent 1% of arrestees, Other/Unknown race males made up of 1% of arrestees, 0 female of Other/Unknown race were arrested this month, 2 Asian males and 0 Asian females were arrested this month.