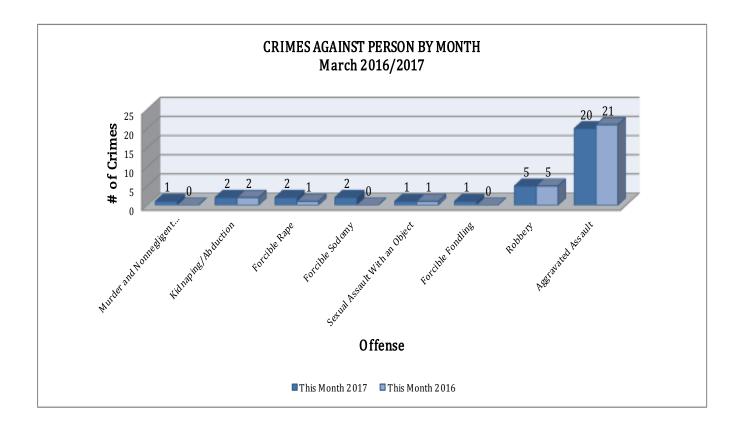

## **CRIMES AGAINST PERSONS**

There are 8 NIBRS offenses that make up this section. A total of 34 offenses have been reported this month, up 13% compared to March of last year. As demonstrated on the column chart below, the most significant change was, Forcible Sodomy which is up 200% (up 2 incident) this month. Aggravated Assault is down 5 % (down 1 incident) this month.