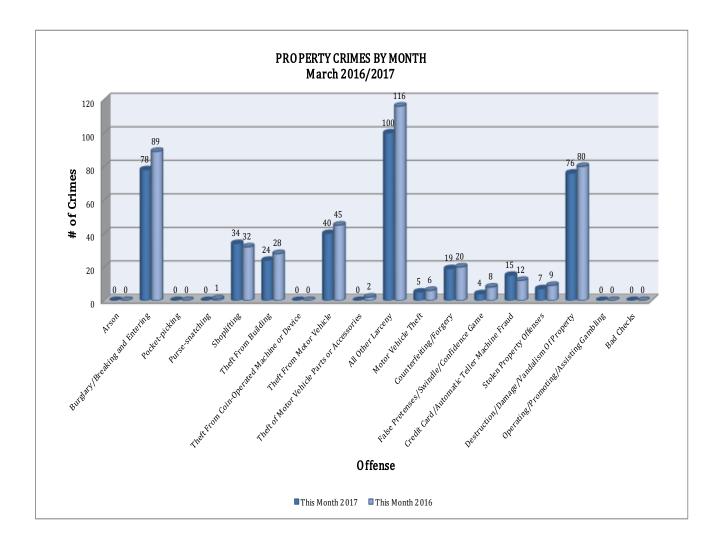

## **PROPERTY CRIMES**

This section displays the criminal activity for property crimes. This month, there were a total of 402 Property Crimes, a 10% decrease when compared to March of last year. False Pretenses/Swindle/Confidence Game is down 50% (a 4 incident decrease), Credit Card/Automatic Teller Machine Fraud is up 25% (a 3 incident decrease), while Stolen Property Offenses is down 22% (a 2 incident decrease). No other significant changes are noted for the remainder of the offenses in this category of crimes.