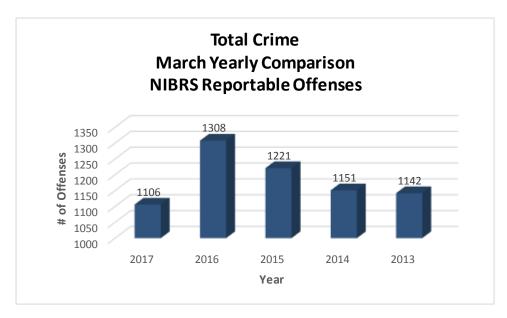

## **EXECUTIVE SUMMARY**

Crime in Jonesboro has decreased overall, down 20% from this month last year. Total Crime month over month has decreased, from 1142 crimes in March 2013 to 1106 crimes in March 2017. March Crimes Against Persons have increased from last year to this year, up 4 incidents, or 13%. Property Crimes has decreased from this month from last year, down 46 incidents, or a 10% decrease. Crimes of Proactive Policing are up this month by 41 incidents or 16%. Other Crimes has shown a decrease this month of 38%; down 318 incidents.

## **TOTAL CRIME**

The crime activity for the month of March 2017 was at a total of 1,261 NIBRS reportable offenses, there was a 20% decrease compared to the total number of offenses reported in March of last year. With Jonesboro population estimated to be equal to 72,958, the crime rate in March of this year was at 17 crimes per 1,000 population, compared to 22 crimes per 1,000 population last year. As indicated on the pie chart below, Other Crimes absorb the majority, 41%, of this month's crime activity (n = 521), Property Crimes comprise of 32% of crimes (n = 402), Crimes of Proactive Policing is comprised of 24% (n = 304) of all reported crimes, and Crimes Against Persons is comprised of 3% (n = 34) of all reported crimes this month.

<sup>&</sup>lt;sup>1</sup> Note: Population numbers are based on 2014 & 2015 population estimate, where 2015 population estimate is 72,958.

The charts below depict the frequencies of crimes in the month of March from year to year, frequencies of crime by year, and a year to date annual comparison.