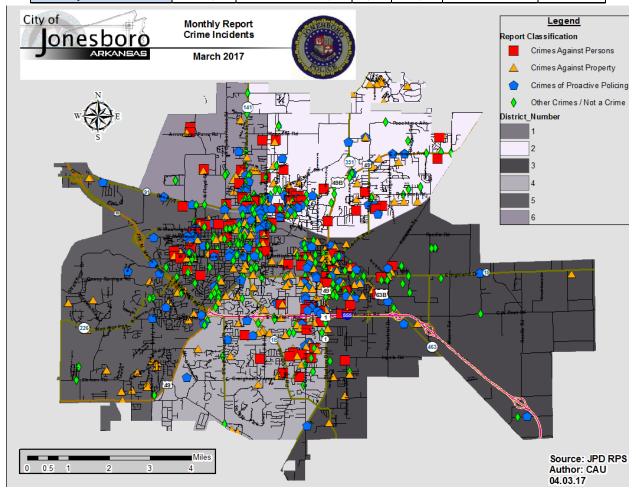

## CRIME ANALYSIS

The Crime Analysis Unit consists of one Crime Analyst and one part-time Crime Analyst Assistant. The Crime Analyst position is responsible for the analysis and dissemination of crime activity data and the collection and maintenance of crime intelligence information for the City of Jonesboro. Additionally, the Crime Analyst is charged with providing the Jonesboro Police Department with current and accurate crime maps presenting crime activity data to audiences of interest and with responding to requests for crime data from civilians and departmental staff. Data exported from this division is used by field agents for more effective, efficient policing; by administration for improved staffing decisions; and by the Mayor's office for community decision making and enhanced public relations. The following section is broken down into: Total Crime, Crimes Against Persons, Property Crimes, Crimes of Proactive Policing, Other Crimes, Arrest Demographics, and Total Crime Monthly Comparison.

## **TOTAL CRIME**

The crime activity for the month of March 2017 was at a total of 1,261 NIBRS reportable offenses, there was a 20% decrease compared to the total number of offenses reported in March of last year. With Jonesboro population estimated to be equal to 72,958, the crime rate in March of this year was at 17 crimes per 1,000 population, compared to 22 crimes per 1,000 population last year. As indicated on the pie chart below, Other Crimes absorb the majority, 41%, of this month's crime activity (n = 521), Property Crimes comprise of 32% of crimes (n = 402), Crimes of Proactive Policing is comprised of 24% (n = 304) of all reported crimes, and Crimes Against Persons is comprised of 3% (n = 34) of all reported crimes this month.

<sup>&</sup>lt;sup>1</sup> Note: Population numbers are based on 2014 & 2015 population estimate, where 2015 population estimate is 72,958.

The charts below depict the frequencies of crimes in the month of March from year to year, frequencies of crime by year, and a year to date annual comparison.