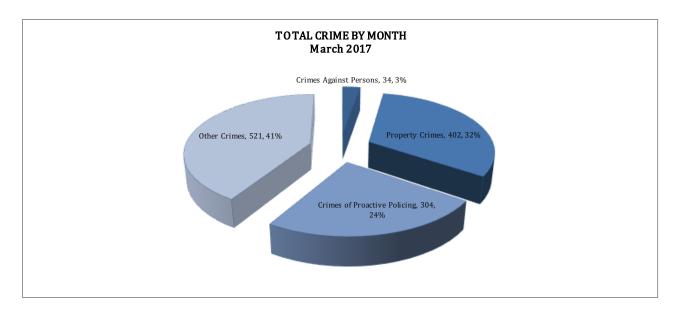

## **TOTAL CRIME**

The crime activity for the month of March 2017 was at a total of 1,261 NIBRS reportable offenses, there was a 20% decrease compared to the total number of offenses reported in March of last year. With Jonesboro population estimated to be equal to 72,958, the crime rate in March of this year was at 17 crimes per 1,000 population, compared to 22 crimes per 1,000 population last year. As indicated on the pie chart below, Other Crimes absorb the majority, 41%, of this month's crime activity (n = 521), Property Crimes comprise of 32% of crimes (n = 402), Crimes of Proactive Policing is comprised of 24% (n = 304) of all reported crimes, and Crimes Against Persons is comprised of 3% (n = 34) of all reported crimes this month.