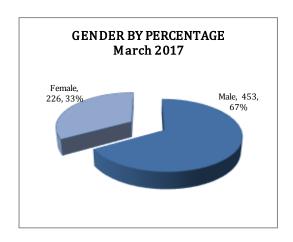

#### ARREST DEMOGRAPHICS

In March 2017, there were a total of 679 arrests carried out by the Jonesboro Police Department. This section breaks down this month's arrests by race and gender. The majority of arrestees, 67%, have been male (n=453), as opposed to 33% of female arrestees (n=226).