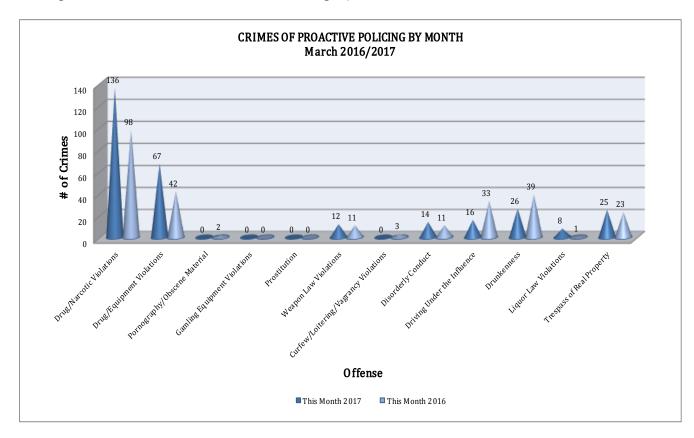

## CRIMES OF PROACTIVE POLICING

Crimes of Proactive Policing are crimes that result from police officers actively policing the streets to combat certain types of street crime. As chart below indicates, twelve offenses fall under this category. A total of 304 offenses have been reported this month, up 16% compared to March of last year. Liquor Law Violations are up 700% (a 7 incident increase). Drug/Equipment Violations is up 60% (a 25 incident increase), and Drug/Narcotic Violations are up 39% (a 38 incident increase). There are no other major changes noted for the offenses in this category.