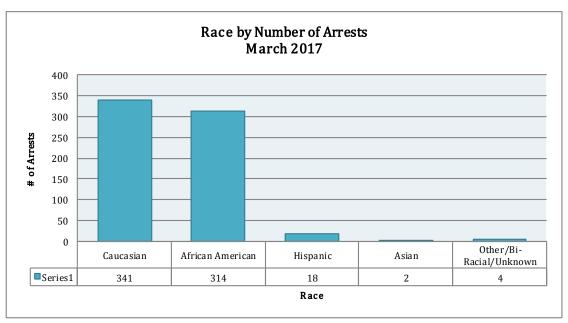

#### ARREST DEMOGRAPHICS

In March 2017, there were a total of 679 arrests carried out by the Jonesboro Police Department. This section breaks down this month's arrests by race and gender. The majority of arrestees, 67%, have been male (n=453), as opposed to 33% of female arrestees (n=226).

As for the racial/ethnic composition, the majority of arrestees have been Caucasian (50%) and African American (46%), compared to Hispanic (3%), Asian (0%), or other/unknown/bi-racial (1%). African American males make up the majority at 32% arrestees this month, followed by Caucasian males at 32% arrestees. Caucasian females make up 18%, while African American females make up 14% of all the arrestees this month. Hispanic males make up 2%, Hispanic females represent 1% of arrestees, Other/Unknown race males made up of 1% of arrestees, 0 female of Other/Unknown race were arrested this month, 2 Asian males and 0 Asian females were arrested this month.